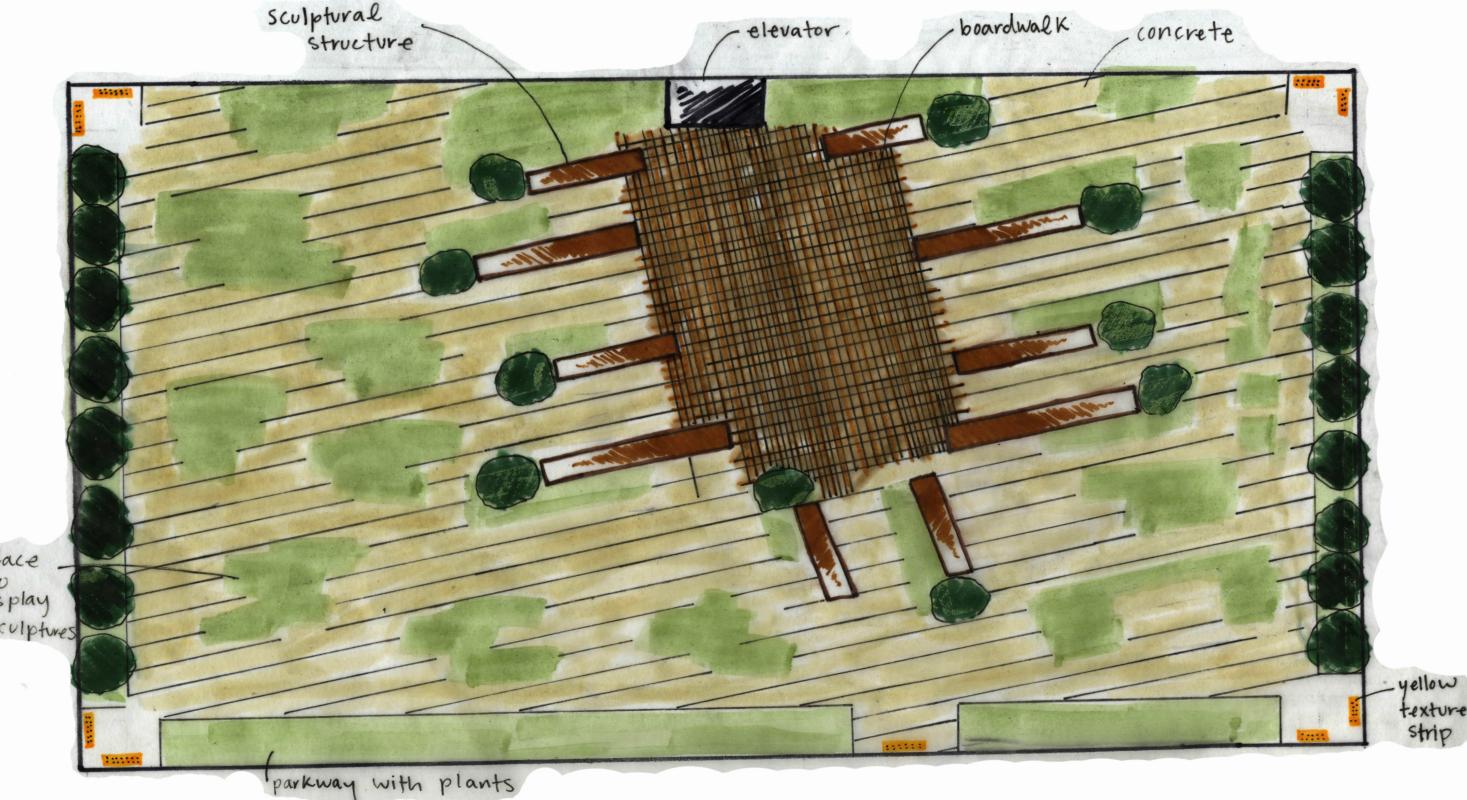

## Design Intent

WITHIN A COMMUNITY THERE ARE VOICES FROM ALL

GENERATIONS. EACH SCULPTURAL STRUCTURE REPRESENTS THE VOICE AND WISDOMS OF AN INDIVIDUAL AND WHAT THEY CAN TEACH OTHERS. A UNITY OF GENERATIONS, LEARNING FROM EACH OTHER IS ESSENTIAL TO BEING WHOLE. PUBLIC SPACE IS IMPORTANT TO A COMMUNITY NOT ONLY AS A PLACE TO

GATHER BUT A PLACE TO SHARE IDEAS, ART AND SOMEWHERE TO

CONNECT WITH NATURE WITHIN

THE CITYSCAPE. FRYE SCULPTURE PARK PROVIDES ALL OF THESE FUNCTIONS AND IS AN EXTENSION OF THE VARIOUS INDOOR COMMUNITY SPACES WITHIN FIRST HILL ALONG WITH SPACE FOR ARTISTS TO DISPLAY SCULPTURES, DIGITAL MEDIA, GRAFFITI, AND ANY OTHER ARTFORM THAT CANNOT BE ACCOMMODATED INSIDE THE MUSEUM. PARKS ARE A PLACE WHERE YOU CAN GATHER WITH LOVED ONES, BUMP INTO YOUR NEIGHBOR, AND CREATE THE MOMENTS THAT

LAST A LIFETIME.