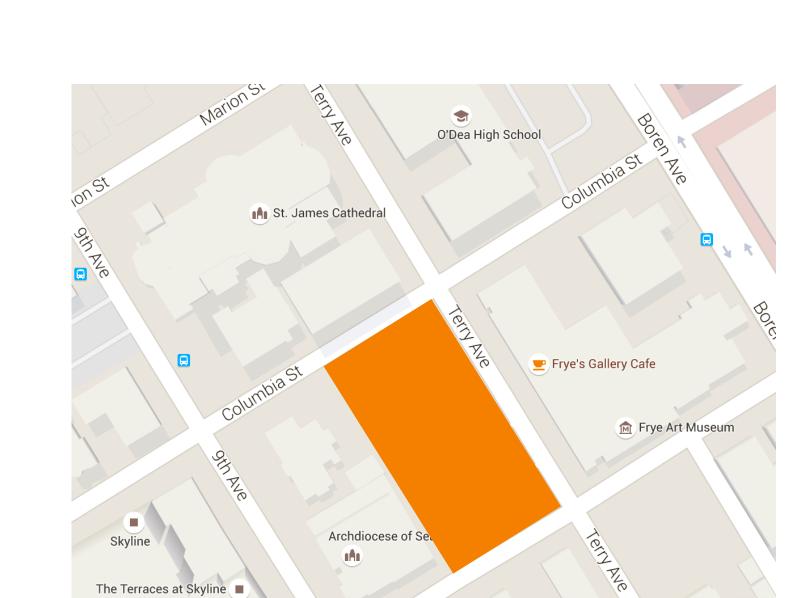

Site Analysis MEDIAN AGE 41

**MEDIAN INCOME 19K** 

FREDERIC OZANAM HOUSE

TRADITIONAL VALUES

Concept Models

# Site Influences NEED FOR OUTDOOR SPACE

CHARITABLE IRISH CATHOLIC COMMUNITY

MID CENTURY MODERN ARCHITECTURE

Cochran, Andrea. "Courtyard @UCSF." Pinterest. N.p., n.d. Web. "玛莎•舒瓦茨及合伙人有限公司." Martha Schwartz Partners. N.p., n.d. Web. 04