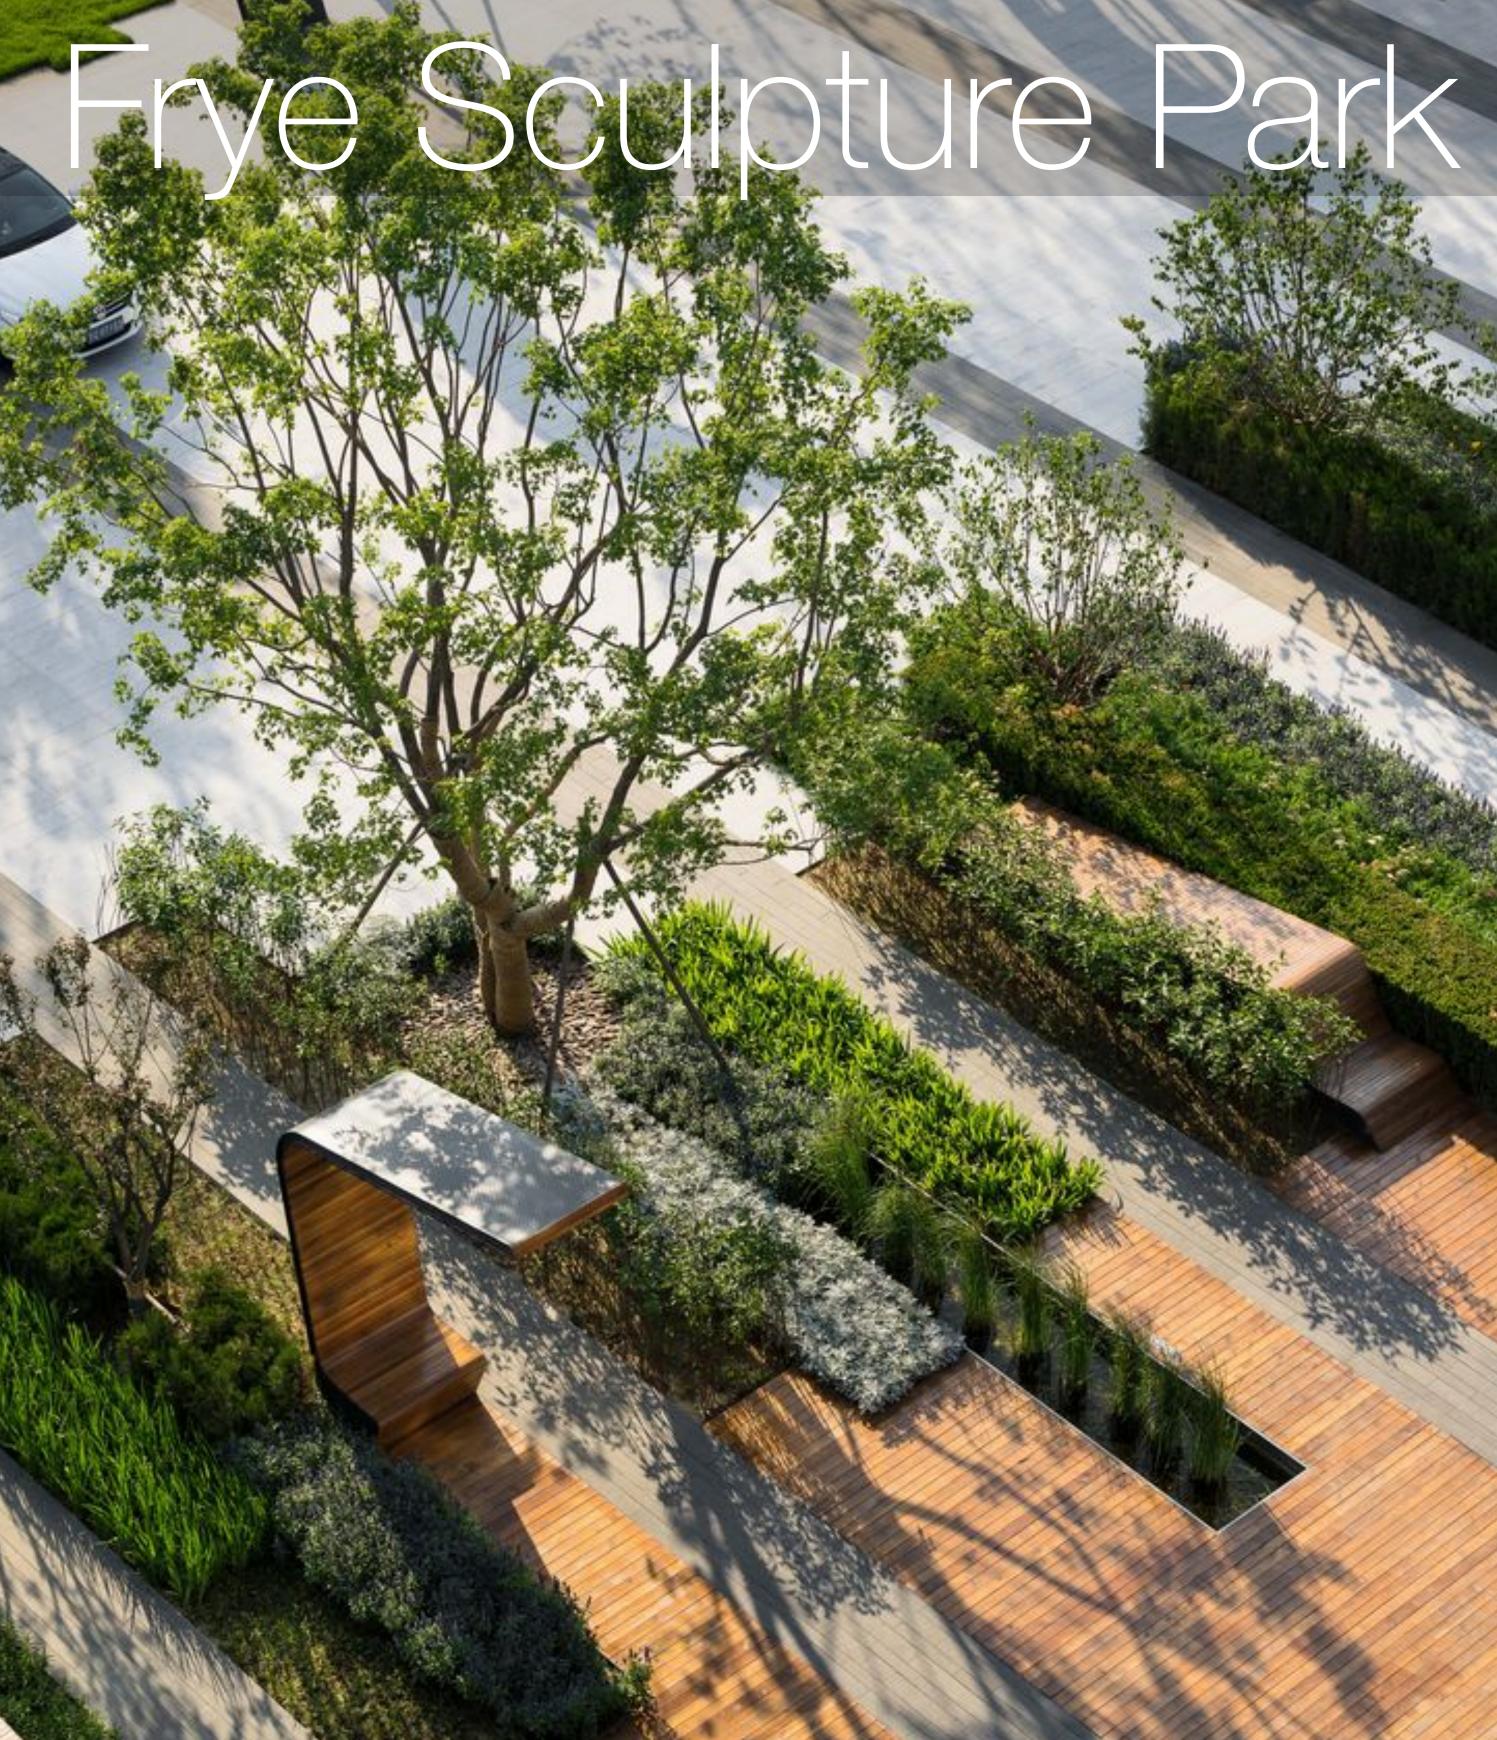

## Design Intent

WITHIN A COMMUNITY THERE ARE VOICES FROM ALL

GENERATIONS. EACH SCULPTURAL STRUCTURE REPRESENTS THE VOICE AND WISDOMS OF AN INDIVIDUAL AND WHAT THEY CAN TEACH OTHERS. A UNITY OF GENERATIONS, LEARNING FROM EACH OTHER IS ESSENTIAL TO BEING WHOLE. PUBLIC SPACE IS IMPORTANT TO A COMMUNITY NOT ONLY AS A PLACE TO

GATHER BUT A PLACE TO SHARE IDEAS, ART AND SOMEWHERE TO

CONNECT WITH NATURE WITHIN

THE CITYSCAPE. FRYE SCULPTURE PARK PROVIDES ALL OF THESE FUNCTIONS AND IS AN EXTENSION OF THE VARIOUS INDOOR COMMUNITY SPACES WITHIN FIRST HILL ALONG WITH SPACE FOR ARTISTS TO DISPLAY SCULPTURES, DIGITAL MEDIA, GRAFFITI, AND ANY OTHER ARTFORM THAT CANNOT BE ACCOMMODATED INSIDE THE MUSEUM. PARKS ARE A PLACE WHERE YOU CAN GATHER WITH LOVED ONES, BUMP INTO YOUR NEIGHBOR, AND CREATE THE MOMENTS THAT

LAST A LIFETIME.